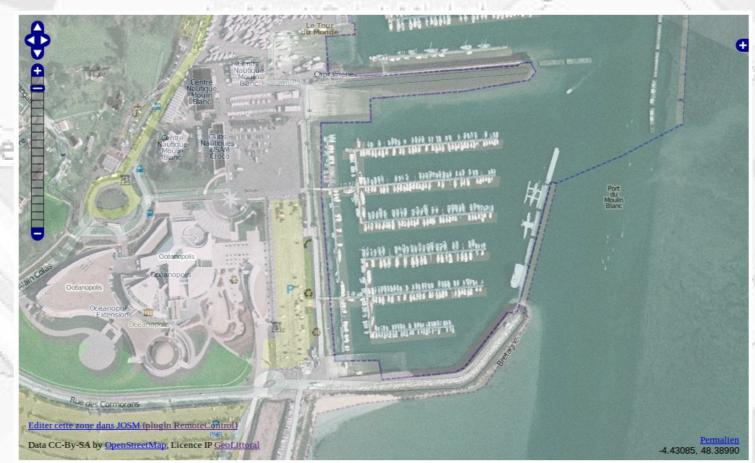

## **Obtained Orthophotos**

Brest 2004 – 20cm precision

GeoLittoral - y2k 50cm res - French shorelines