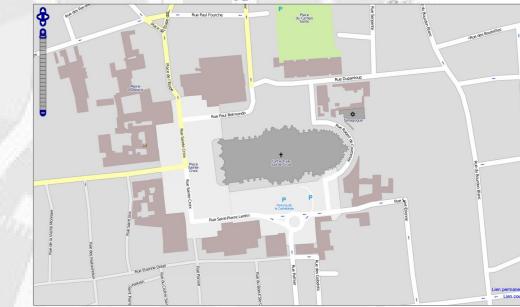

trol

Control

Control

Control

Control

Control

Control

Control

Control

Control

Control

Control

Control

Control

Control

Control

Control

Control

Control

Control

Control

Control

Control

Control

Control

Control

Control

Control

Control

Control

Control

Control

Control

Control

Control

Control

Control

Control

Control

Control

Control

Control

Control

Control

Control

Control

Control

Control

Control

Control

Control

Control

Control

Control

Control

Control

Control

Control

Control

Control

Control

Control

Control

Control

Control

Control

Control

Control

Control

Control

Control

Control

Control

Control

Control

Control

Control

Control

Control

Control

Cont

**Building import around Brest** 

**OSM Jumper** 



# **Building Import**



Orleans Cathedral – 605 nodes



Poitiers

## **Obtained Orthophotos**



Brest 2004 – 20cm precision



GeoLittoral - y2k 50cm res - French shorelines

#### Geodesy



Verification tool for geodesic points

## **Quality Street Map**



## Osmose, data quality checker



**Osmose Screenshot** 

Terrasse de l'Hostellerie