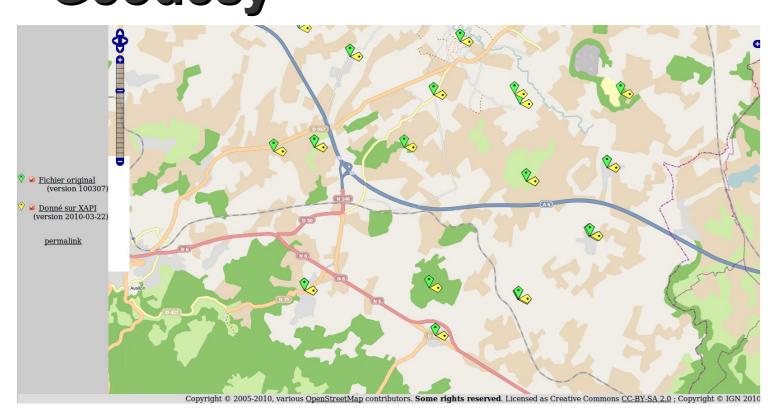

ontrol

Control

Control

Control

Control

Control

Control

Control

Control

Control

Control

Control

Control

Control

Control

Control

Control

Control

Control

Control

Control

Control

Control

Control

Control

Control

Control

Control

Control

Control

Control

Control

Control

Control

Control

Control

Control

Control

Control

Control

Control

Control

Control

Control

Control

Control

Control

Control

Control

Control

Control

Control

Control

Control

Control

Control

Control

Control

Control

Control

Control

Cont

**Building import around Brest** 

**OSM Jumper** 



# **Building Import**



Orleans Cathedral – 605 nodes



Poitiers

## **Obtained Orthophotos**



Brest 2004 – 20cm precision



GeoLittoral - y2k 50cm res - French shorelines

#### Geodesy



Verification tool for geodesic points

## **Quality Street Map**



## Osmose, data quality checker



**Osmose Screenshot** 

Terrasse de l'Hostellerie