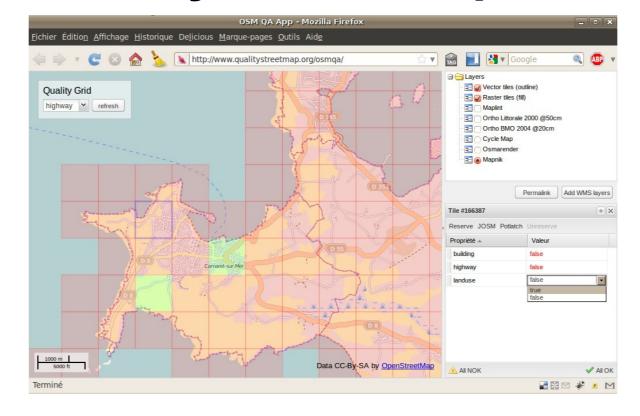

l

Control

Control

Control

Control

Control

Control

Control

Control

Control

Control

Control

Control

Control

Control

Control

Control

Control

Control

Control

Control

Control

Control

Control

Control

Control

Control

Control

Control

Control

Control

Control

Control

Control

Control

Control

Control

Control

Control

Control

Control

Control

Control

Control

Control

Control

Control

Control

Control

Control

Control

Control

Control

Control

Cont

**Building import around Brest** 

**OSM Jumper** 



# **Building Import**



Orleans Cathedral – 605 nodes



Poitiers

## **Obtained Orthophotos**



Brest 2004 – 20cm precision



GeoLittoral - y2k 50cm res - French shorelines

#### Geodesy



Verification tool for geodesic points

## **Quality Street Map**



## Osmose, data quality checker



**Osmose Screenshot** 

Terrasse de l'Hostellerie