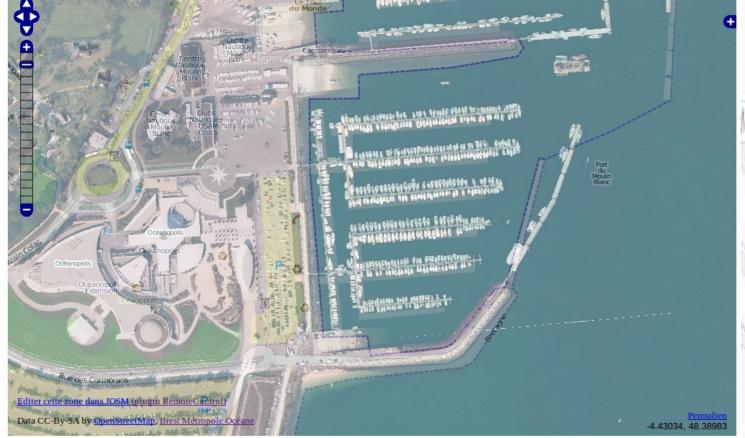

## **Obtained Orthophotos**

Brest 2004 – 20cm precision

GeoLittoral - y2k 50cm res - French shorelines