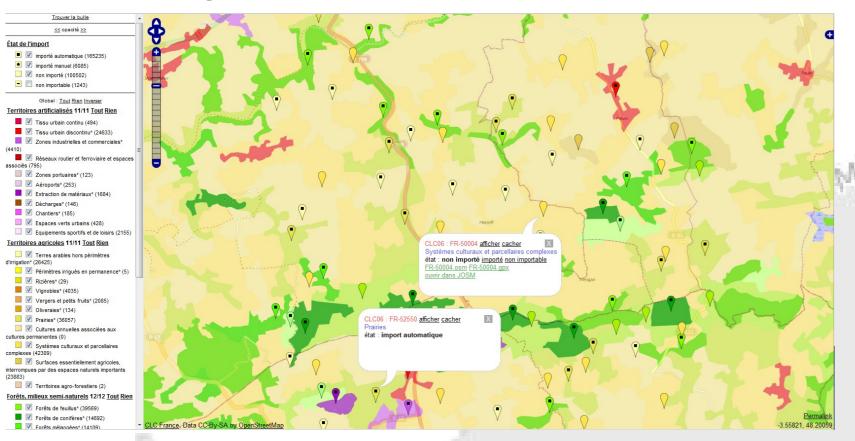

#### **Corine Land Cover Import**

- Data import from Corine Land Cover 2006
- Two steps imports:
  - Automatic import of non overlapping polygons
  - Assisted import using CLC import site
- Two week long import for the automatic import

12<sup>th</sup> April 2010

LUDIDOCEED.

Result of Corine Land Cover 2006 Import - 7<sup>st</sup> July 2010

**Corine Land Cover – Web Import Tool** 

**BMO** Import

Overview of Brest: Building and road import