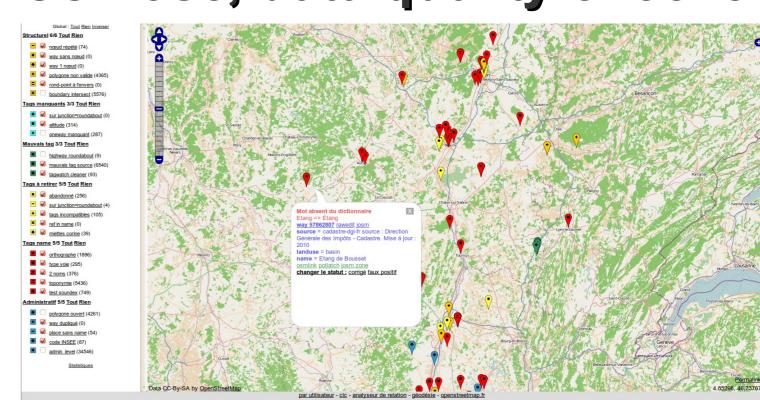

## Osmose, data quality checker

**Osmose Screenshot** 

Terrasse de l'Hostellerie